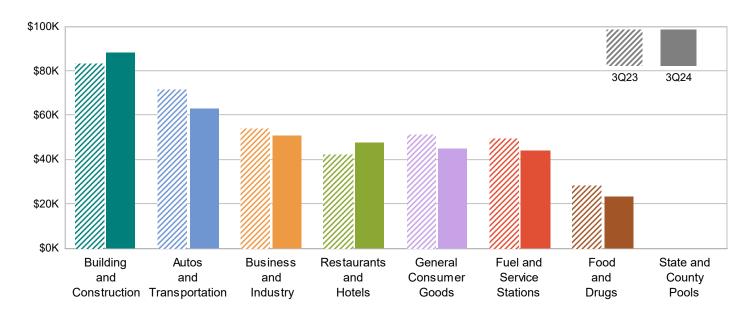

## **MAJOR INDUSTRY GROUPS**

| Major Industry Group      | <u>Count</u> | <u>3Q24</u> | <u>3Q23</u> | \$ Change | % Change |
|---------------------------|--------------|-------------|-------------|-----------|----------|
| Building and Construction | 459          | 88,126      | 83,084      | 5,042     | 6.1%     |
| Autos and Transportation  | 751          | 62,874      | 71,762      | (8,888)   | -12.4%   |
| Business and Industry     | 3,629        | 51,148      | 54,021      | (2,873)   | -5.3%    |
| Restaurants and Hotels    | 202          | 47,980      | 42,266      | 5,714     | 13.5%    |
| General Consumer Goods    | 2,671        | 44,905      | 51,361      | (6,456)   | -12.6%   |
| Fuel and Service Stations | 52           | 44,252      | 49,515      | (5,263)   | -10.6%   |
| Food and Drugs            | 115          | 23,554      | 28,656      | (5,102)   | -17.8%   |
| Transfers & Unidentified  | 1,449        | 5,801       | 4,144       | 1,656     | 40.0%    |
| State and County Pools    | -            | 0           | 0           | 0         | -N/A-    |
| Total                     | 9,328        | 368,640     | 384,809     | (16,169)  | -4.2%    |

## 3Q23 Compared To 3Q24