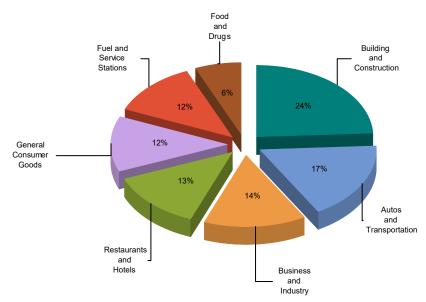

## **MAJOR INDUSTRY GROUPS**

| Major Industry Group      | <u>Count</u> | <u>3Q24</u> | <u>3Q23</u> | \$ Change | % Change |
|---------------------------|--------------|-------------|-------------|-----------|----------|
| Building and Construction | 459          | 88,126      | 83,084      | 5,042     | 6.1%     |
| Autos and Transportation  | 751          | 62,874      | 71,762      | (8,888)   | -12.4%   |
| Business and Industry     | 3,629        | 51,148      | 54,021      | (2,873)   | -5.3%    |
| Restaurants and Hotels    | 202          | 47,980      | 42,266      | 5,714     | 13.5%    |
| General Consumer Goods    | 2,671        | 44,905      | 51,361      | (6,456)   | -12.6%   |
| Fuel and Service Stations | 52           | 44,252      | 49,515      | (5,263)   | -10.6%   |
| Food and Drugs            | 115          | 23,554      | 28,656      | (5,102)   | -17.8%   |
| Transfers & Unidentified  | 1,449        | 5,801       | 4,144       | 1,656     | 40.0%    |
| State and County Pools    | -            | 0           | 0           | 0         | -N/A-    |
| Total                     | 9,328        | 368,640     | 384,809     | (16,169)  | -4.2%    |

## 3Q24 Percent of Total